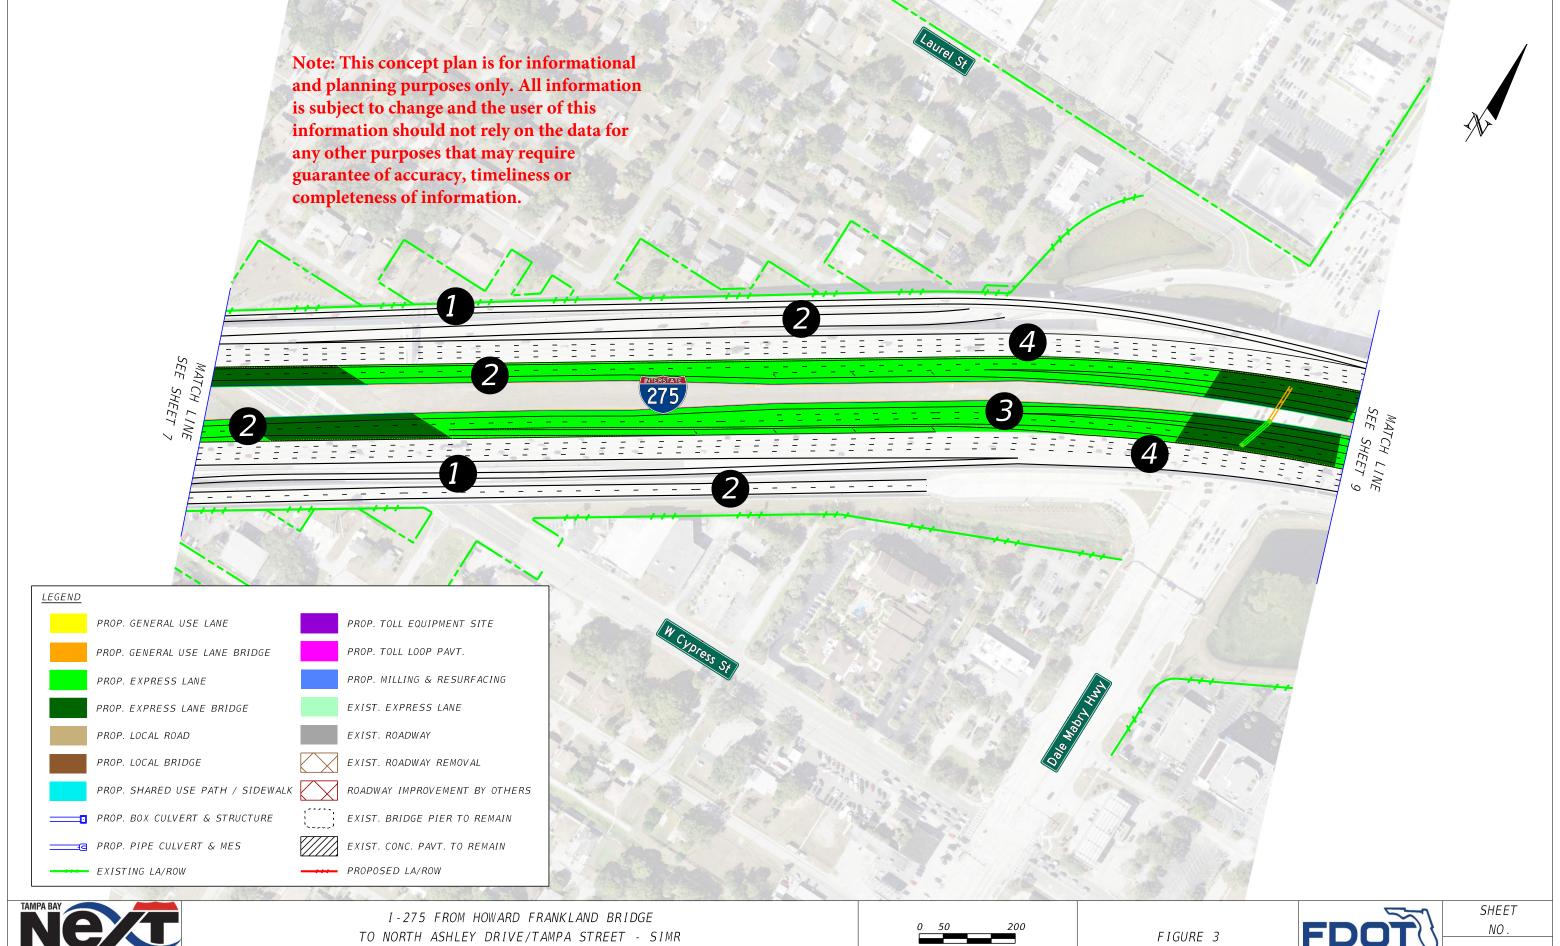

MATCH LINE SEE SHEET 5 3 MATCH LINE 3 <u>LEGEND</u> PROP. GENERAL USE LANE PROP. TOLL EQUIPMENT SITE PROP. GENERAL USE LANE BRIDGE PROP. TOLL LOOP PAVT. Note: This concept plan is for informational PROP. MILLING & RESURFACING PROP. EXPRESS LANE and planning purposes only. All information PROP. EXPRESS LANE BRIDGE EXIST. EXPRESS LANE is subject to change and the user of this EXIST. ROADWAY PROP. LOCAL ROAD information should not rely on the data for any other purposes that may require EXIST. ROADWAY REMOVAL PROP. LOCAL BRIDGE guarantee of accuracy, timeliness or PROP. SHARED USE PATH / SIDEWALK ROADWAY IMPROVEMENT BY OTHERS completeness of information. PROP. BOX CULVERT & STRUCTURE EXIST. BRIDGE PIER TO REMAIN EXIST. CONC. PAVT. TO REMAIN PROP. PIPE CULVERT & MES EXISTING LA/ROW PROPOSED LA/ROW SHEET

I-275 FROM HOWARD FRANKLAND BRIDGE TO NORTH ASHLEY DRIVE/TAMPA STREET - SIMR BUILD ALTERNATIVE CONCEPT

NO.

TO NORTH ASHLEY DRIVE/TAMPA STREET - SIMR BUILD ALTERNATIVE CONCEPT

I-275 FROM HOWARD FRANKLAND BRIDGE TO NORTH ASHLEY DRIVE/TAMPA STREET - SIMR BUILD ALTERNATIVE CONCEPT