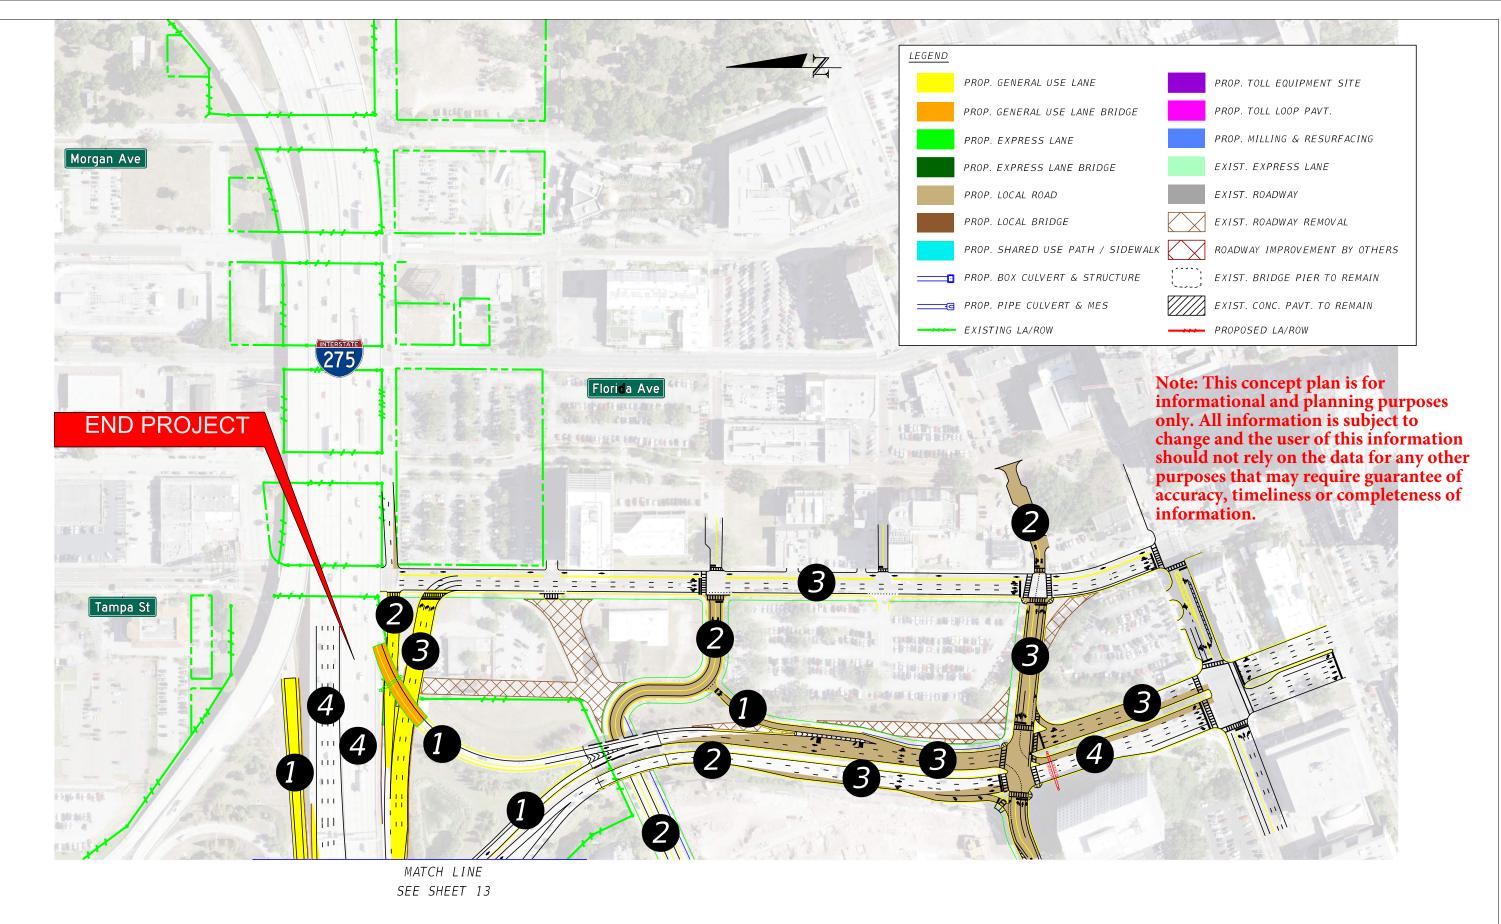

MATCH LINE SEE SHEET 5 3 MATCH LINE 3 <u>LEGEND</u> PROP. GENERAL USE LANE PROP. TOLL EQUIPMENT SITE PROP. GENERAL USE LANE BRIDGE PROP. TOLL LOOP PAVT. Note: This concept plan is for informational PROP. MILLING & RESURFACING PROP. EXPRESS LANE and planning purposes only. All information PROP. EXPRESS LANE BRIDGE EXIST. EXPRESS LANE is subject to change and the user of this EXIST. ROADWAY PROP. LOCAL ROAD information should not rely on the data for any other purposes that may require EXIST. ROADWAY REMOVAL PROP. LOCAL BRIDGE guarantee of accuracy, timeliness or PROP. SHARED USE PATH / SIDEWALK ROADWAY IMPROVEMENT BY OTHERS completeness of information. PROP. BOX CULVERT & STRUCTURE EXIST. BRIDGE PIER TO REMAIN EXIST. CONC. PAVT. TO REMAIN PROP. PIPE CULVERT & MES EXISTING LA/ROW PROPOSED LA/ROW SHEET

I-275 FROM HOWARD FRANKLAND BRIDGE TO NORTH ASHLEY DRIVE/TAMPA STREET - SIMR BUILD ALTERNATIVE CONCEPT

NO.

TO NORTH ASHLEY DRIVE/TAMPA STREET - SIMR BUILD ALTERNATIVE CONCEPT

I-275 FROM HOWARD FRANKLAND BRIDGE TO NORTH ASHLEY DRIVE/TAMPA STREET - SIMR BUILD ALTERNATIVE CONCEPT