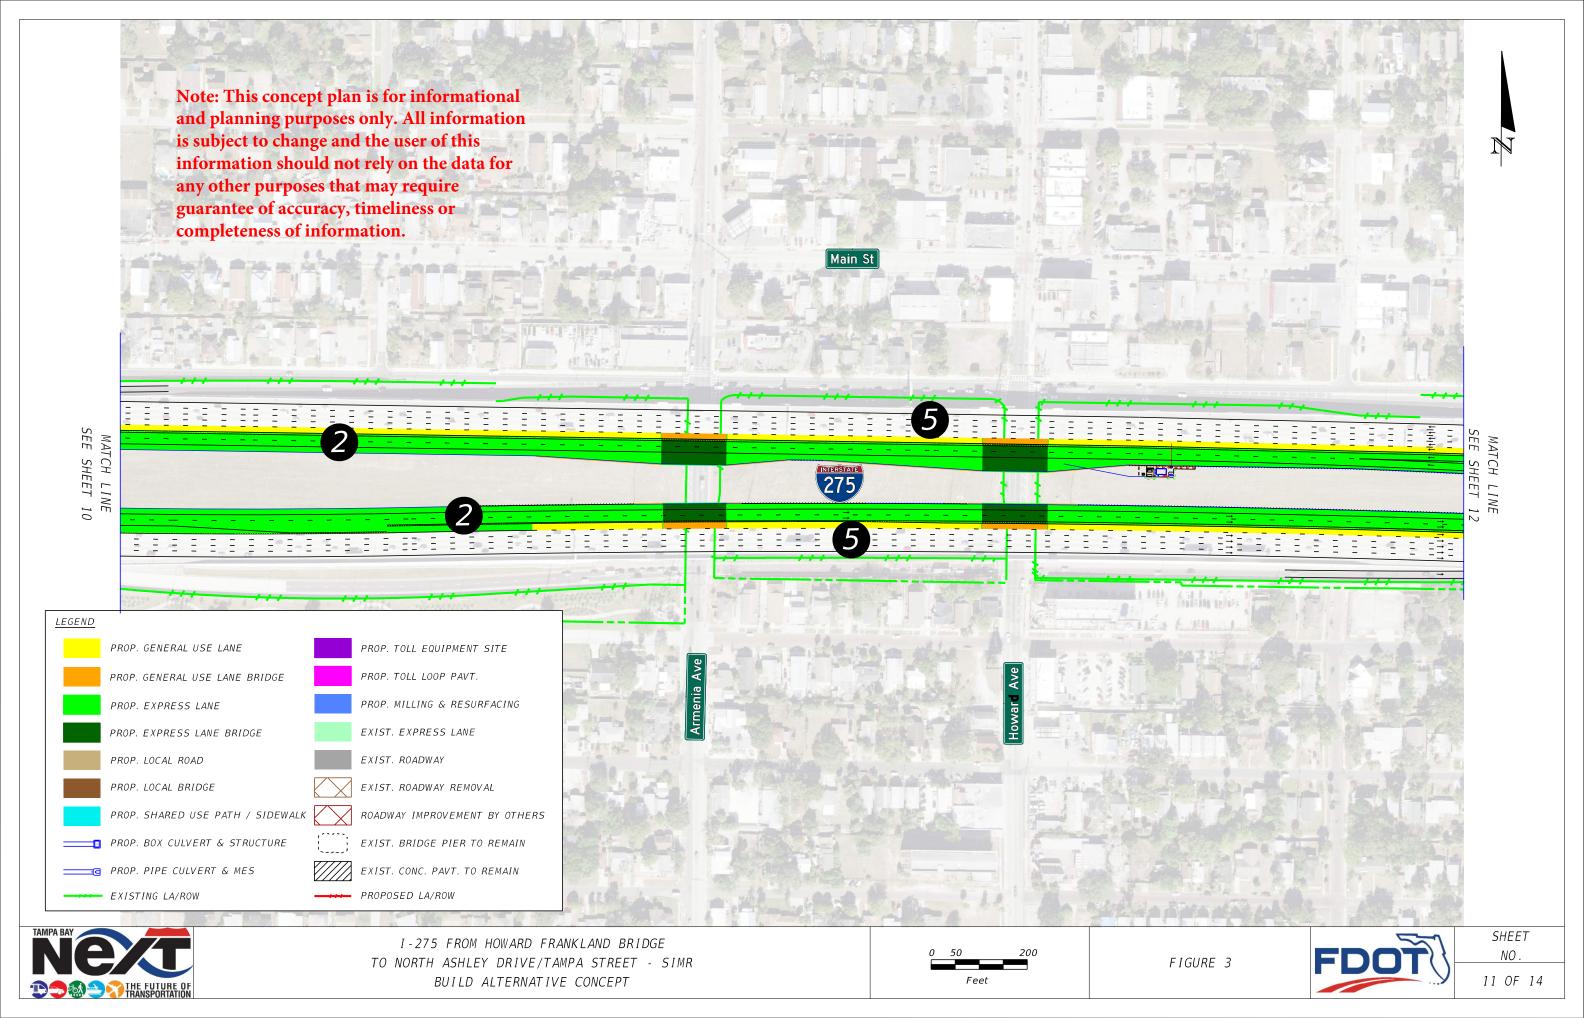

MATCH LINE SEE SHEET 5 3 MATCH LINE 3 <u>LEGEND</u> PROP. GENERAL USE LANE PROP. TOLL EQUIPMENT SITE PROP. GENERAL USE LANE BRIDGE PROP. TOLL LOOP PAVT. Note: This concept plan is for informational PROP. MILLING & RESURFACING PROP. EXPRESS LANE and planning purposes only. All information PROP. EXPRESS LANE BRIDGE EXIST. EXPRESS LANE is subject to change and the user of this EXIST. ROADWAY PROP. LOCAL ROAD information should not rely on the data for any other purposes that may require EXIST. ROADWAY REMOVAL PROP. LOCAL BRIDGE guarantee of accuracy, timeliness or PROP. SHARED USE PATH / SIDEWALK ROADWAY IMPROVEMENT BY OTHERS completeness of information. PROP. BOX CULVERT & STRUCTURE EXIST. BRIDGE PIER TO REMAIN EXIST. CONC. PAVT. TO REMAIN PROP. PIPE CULVERT & MES EXISTING LA/ROW PROPOSED LA/ROW SHEET

I-275 FROM HOWARD FRANKLAND BRIDGE TO NORTH ASHLEY DRIVE/TAMPA STREET - SIMR BUILD ALTERNATIVE CONCEPT

NO.

TO NORTH ASHLEY DRIVE/TAMPA STREET - SIMR BUILD ALTERNATIVE CONCEPT

I-275 FROM HOWARD FRANKLAND BRIDGE TO NORTH ASHLEY DRIVE/TAMPA STREET - SIMR BUILD ALTERNATIVE CONCEPT