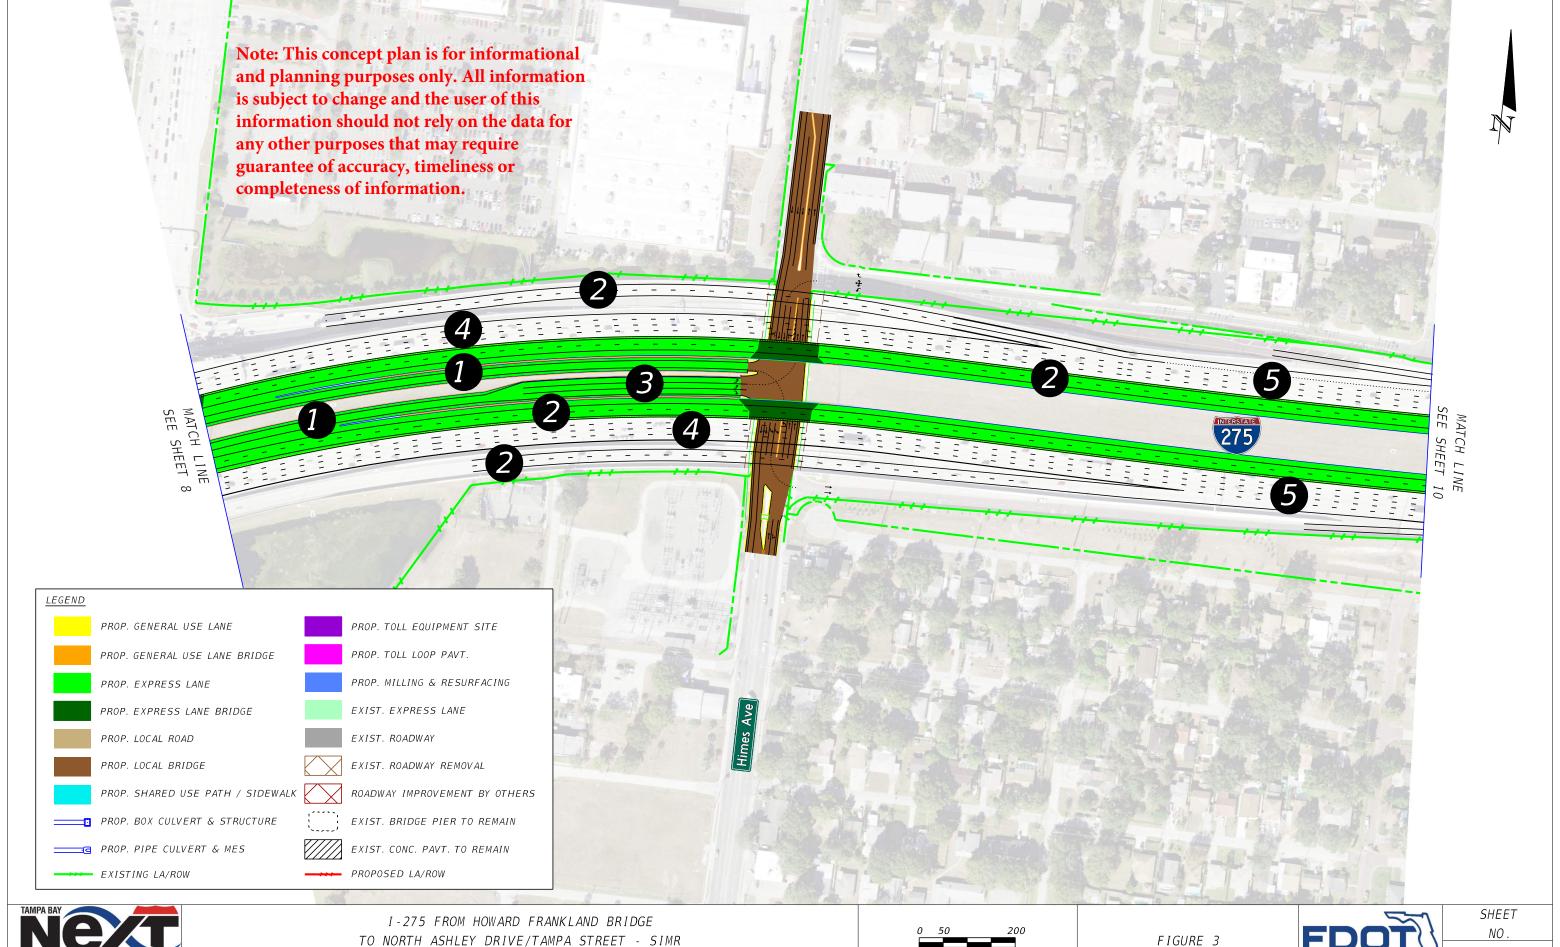

MATCH LINE SEE SHEET 5 3 MATCH LINE 3 <u>LEGEND</u> PROP. GENERAL USE LANE PROP. TOLL EQUIPMENT SITE PROP. GENERAL USE LANE BRIDGE PROP. TOLL LOOP PAVT. Note: This concept plan is for informational PROP. MILLING & RESURFACING PROP. EXPRESS LANE and planning purposes only. All information PROP. EXPRESS LANE BRIDGE EXIST. EXPRESS LANE is subject to change and the user of this EXIST. ROADWAY PROP. LOCAL ROAD information should not rely on the data for any other purposes that may require EXIST. ROADWAY REMOVAL PROP. LOCAL BRIDGE guarantee of accuracy, timeliness or PROP. SHARED USE PATH / SIDEWALK ROADWAY IMPROVEMENT BY OTHERS completeness of information. PROP. BOX CULVERT & STRUCTURE EXIST. BRIDGE PIER TO REMAIN EXIST. CONC. PAVT. TO REMAIN PROP. PIPE CULVERT & MES EXISTING LA/ROW PROPOSED LA/ROW SHEET

I-275 FROM HOWARD FRANKLAND BRIDGE TO NORTH ASHLEY DRIVE/TAMPA STREET - SIMR BUILD ALTERNATIVE CONCEPT

NO.

TO NORTH ASHLEY DRIVE/TAMPA STREET - SIMR BUILD ALTERNATIVE CONCEPT

I-275 FROM HOWARD FRANKLAND BRIDGE TO NORTH ASHLEY DRIVE/TAMPA STREET - SIMR BUILD ALTERNATIVE CONCEPT