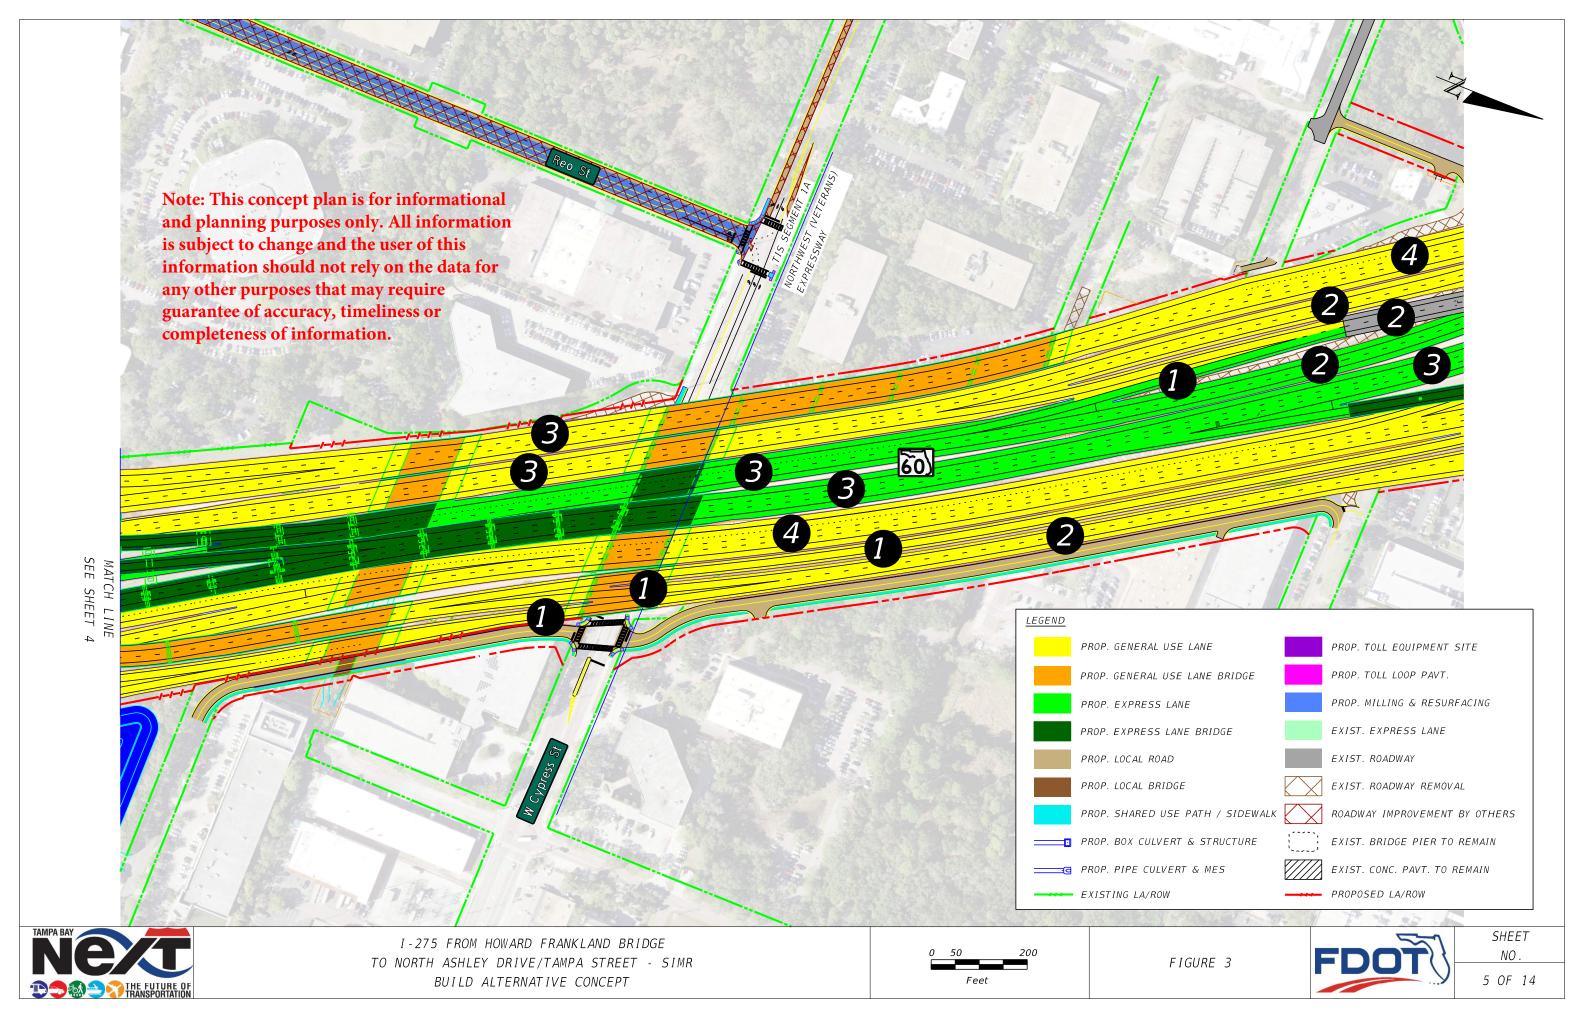

MATCH LINE SEE SHEET 5 3 MATCH LINE 3 <u>LEGEND</u> PROP. GENERAL USE LANE PROP. TOLL EQUIPMENT SITE PROP. GENERAL USE LANE BRIDGE PROP. TOLL LOOP PAVT. Note: This concept plan is for informational PROP. MILLING & RESURFACING PROP. EXPRESS LANE and planning purposes only. All information PROP. EXPRESS LANE BRIDGE EXIST. EXPRESS LANE is subject to change and the user of this EXIST. ROADWAY PROP. LOCAL ROAD information should not rely on the data for any other purposes that may require EXIST. ROADWAY REMOVAL PROP. LOCAL BRIDGE guarantee of accuracy, timeliness or PROP. SHARED USE PATH / SIDEWALK ROADWAY IMPROVEMENT BY OTHERS completeness of information. PROP. BOX CULVERT & STRUCTURE EXIST. BRIDGE PIER TO REMAIN EXIST. CONC. PAVT. TO REMAIN PROP. PIPE CULVERT & MES EXISTING LA/ROW PROPOSED LA/ROW SHEET

I-275 FROM HOWARD FRANKLAND BRIDGE TO NORTH ASHLEY DRIVE/TAMPA STREET - SIMR BUILD ALTERNATIVE CONCEPT

NO.

TO NORTH ASHLEY DRIVE/TAMPA STREET - SIMR BUILD ALTERNATIVE CONCEPT

I-275 FROM HOWARD FRANKLAND BRIDGE TO NORTH ASHLEY DRIVE/TAMPA STREET - SIMR BUILD ALTERNATIVE CONCEPT