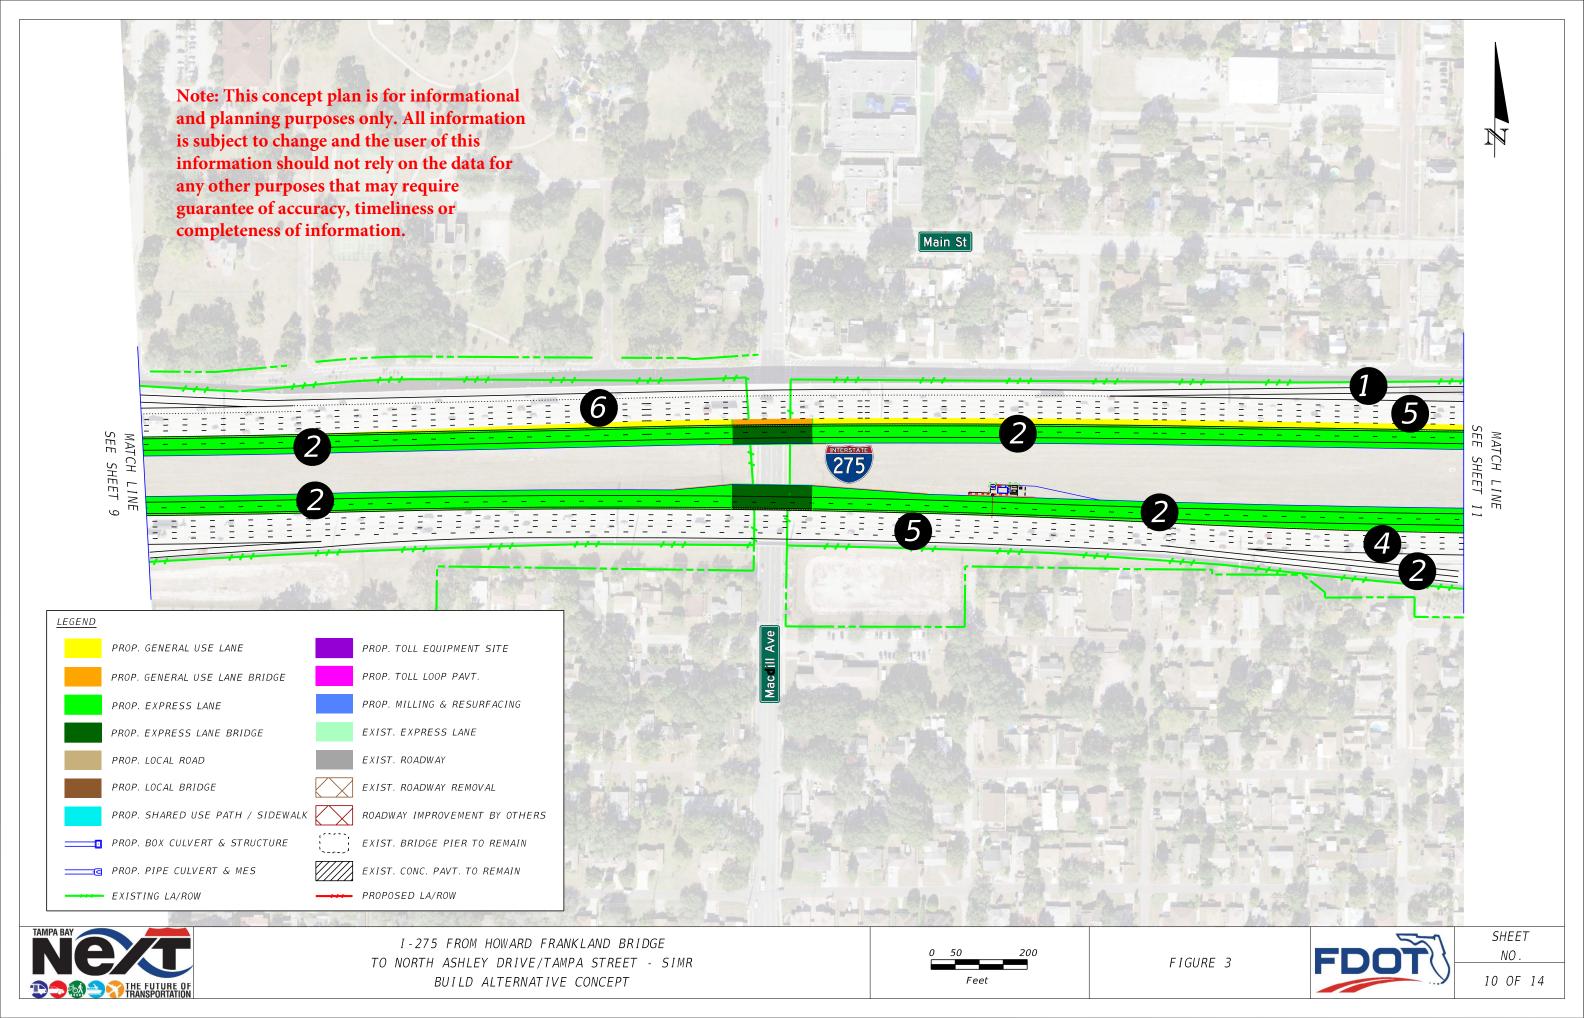

MATCH LINE SEE SHEET 5 3 MATCH LINE 3 <u>LEGEND</u> PROP. GENERAL USE LANE PROP. TOLL EQUIPMENT SITE PROP. GENERAL USE LANE BRIDGE PROP. TOLL LOOP PAVT. Note: This concept plan is for informational PROP. MILLING & RESURFACING PROP. EXPRESS LANE and planning purposes only. All information PROP. EXPRESS LANE BRIDGE EXIST. EXPRESS LANE is subject to change and the user of this EXIST. ROADWAY PROP. LOCAL ROAD information should not rely on the data for any other purposes that may require EXIST. ROADWAY REMOVAL PROP. LOCAL BRIDGE guarantee of accuracy, timeliness or PROP. SHARED USE PATH / SIDEWALK ROADWAY IMPROVEMENT BY OTHERS completeness of information. PROP. BOX CULVERT & STRUCTURE EXIST. BRIDGE PIER TO REMAIN EXIST. CONC. PAVT. TO REMAIN PROP. PIPE CULVERT & MES EXISTING LA/ROW PROPOSED LA/ROW SHEET

I-275 FROM HOWARD FRANKLAND BRIDGE TO NORTH ASHLEY DRIVE/TAMPA STREET - SIMR BUILD ALTERNATIVE CONCEPT

NO.

TO NORTH ASHLEY DRIVE/TAMPA STREET - SIMR BUILD ALTERNATIVE CONCEPT

I-275 FROM HOWARD FRANKLAND BRIDGE TO NORTH ASHLEY DRIVE/TAMPA STREET - SIMR BUILD ALTERNATIVE CONCEPT