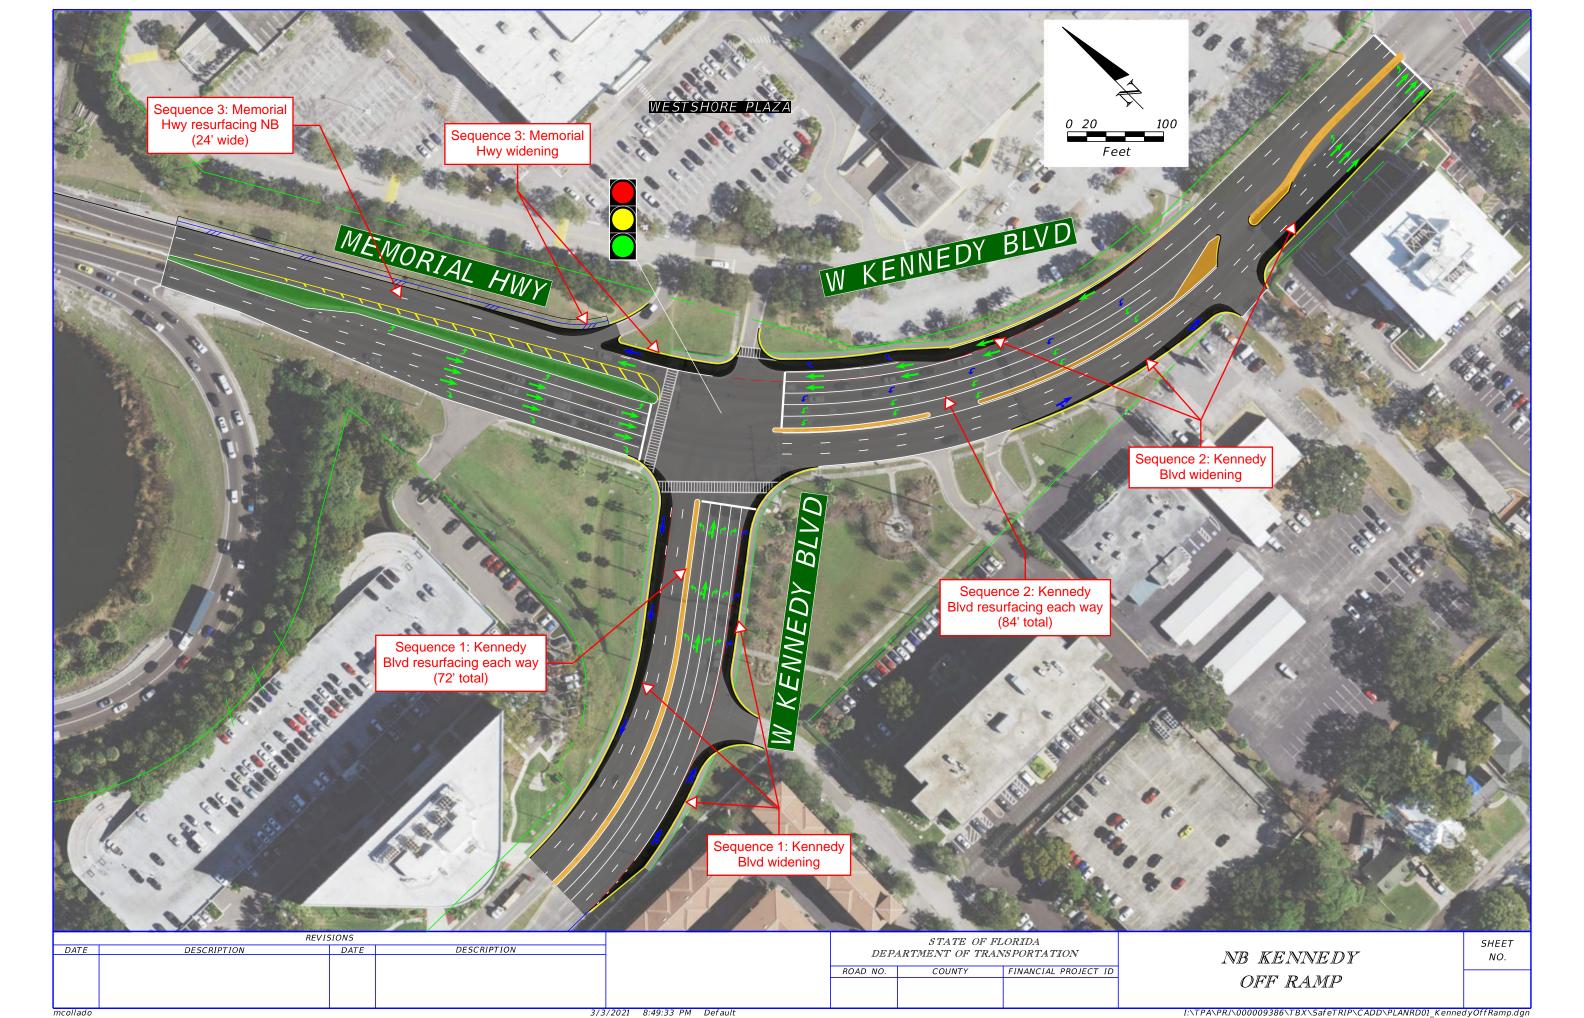

t to change and the user of this EXIST. ROADWAY PROP. LOCAL ROAD information should not rely on the data for any other purposes that may require EXIST. ROADWAY REMOVAL PROP. LOCAL BRIDGE guarantee of accuracy, timeliness or PROP. SHARED USE PATH / SIDEWALK ROADWAY IMPROVEMENT BY OTHERS completeness of information. PROP. BOX CULVERT & STRUCTURE EXIST. BRIDGE PIER TO REMAIN EXIST. CONC. PAVT. TO REMAIN PROP. PIPE CULVERT & MES EXISTING LA/ROW PROPOSED LA/ROW SHEET



I-275 FROM HOWARD FRANKLAND BRIDGE TO NORTH ASHLEY DRIVE/TAMPA STREET - SIMR BUILD ALTERNATIVE CONCEPT





NO.

























TO NORTH ASHLEY DRIVE/TAMPA STREET - SIMR BUILD ALTERNATIVE CONCEPT

















I-275 FROM HOWARD FRANKLAND BRIDGE TO NORTH ASHLEY DRIVE/TAMPA STREET - SIMR BUILD ALTERNATIVE CONCEPT