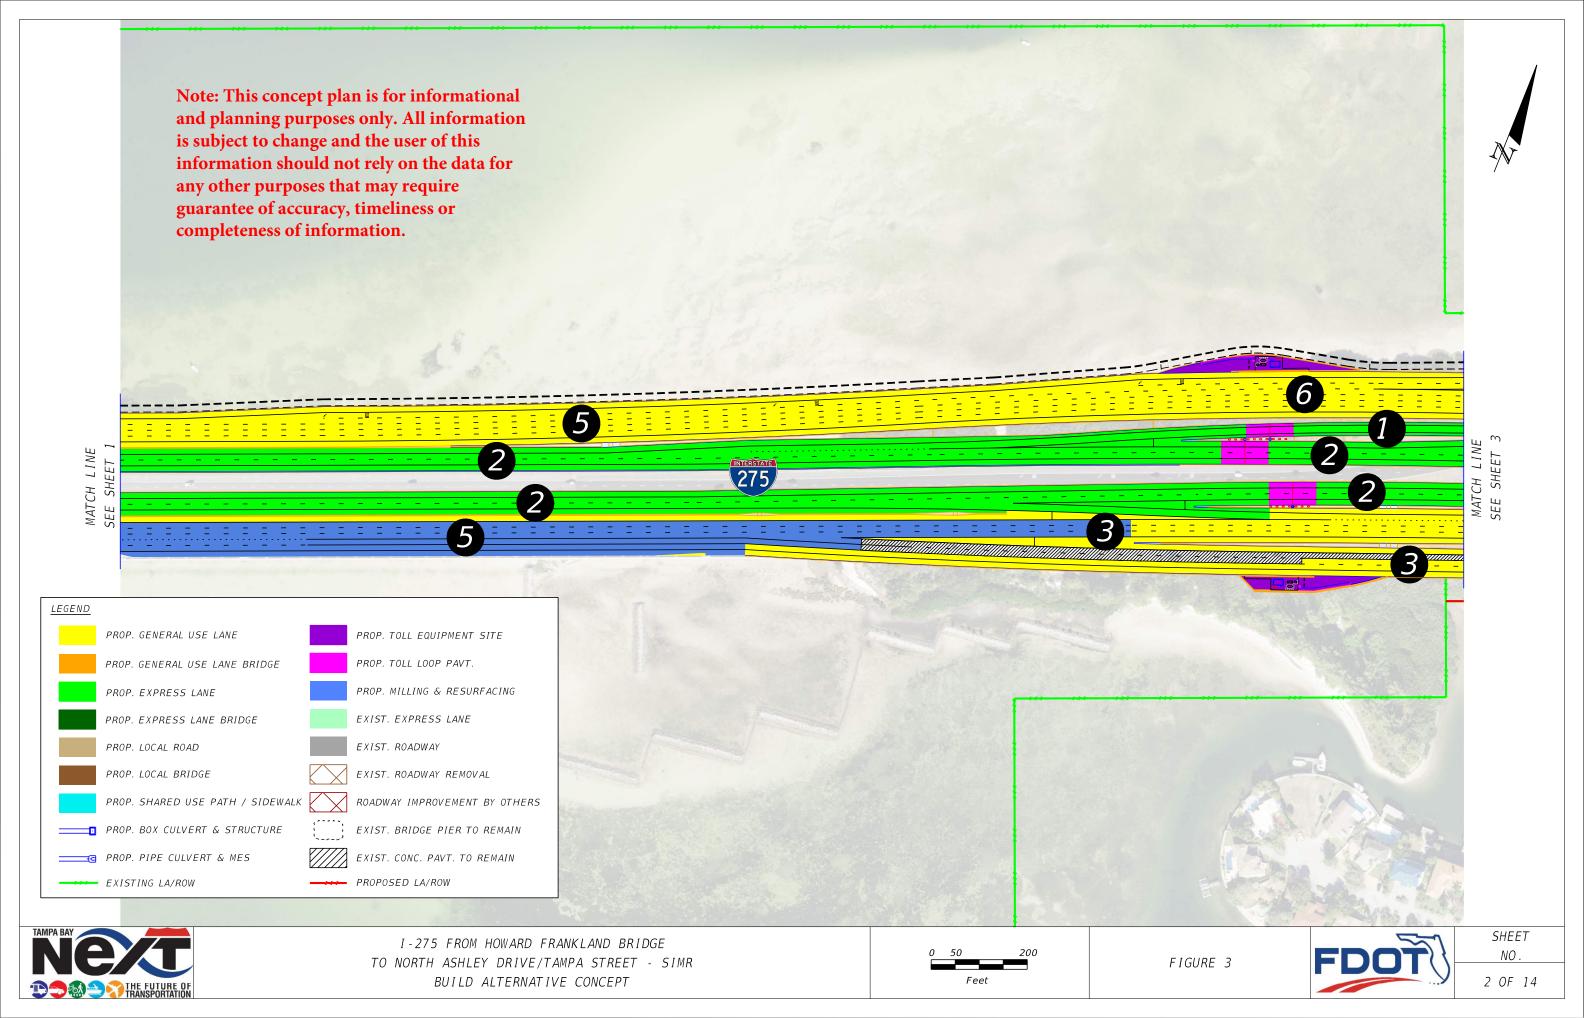

MATCH LINE SEE SHEET 5 3 MATCH LINE 3 <u>LEGEND</u> PROP. GENERAL USE LANE PROP. TOLL EQUIPMENT SITE PROP. GENERAL USE LANE BRIDGE PROP. TOLL LOOP PAVT. Note: This concept plan is for informational PROP. MILLING & RESURFACING PROP. EXPRESS LANE and planning purposes only. All information PROP. EXPRESS LANE BRIDGE EXIST. EXPRESS LANE is subject to change and the user of this EXIST. ROADWAY PROP. LOCAL ROAD information should not rely on the data for any other purposes that may require EXIST. ROADWAY REMOVAL PROP. LOCAL BRIDGE guarantee of accuracy, timeliness or PROP. SHARED USE PATH / SIDEWALK ROADWAY IMPROVEMENT BY OTHERS completeness of information. PROP. BOX CULVERT & STRUCTURE EXIST. BRIDGE PIER TO REMAIN EXIST. CONC. PAVT. TO REMAIN PROP. PIPE CULVERT & MES EXISTING LA/ROW PROPOSED LA/ROW SHEET

I-275 FROM HOWARD FRANKLAND BRIDGE TO NORTH ASHLEY DRIVE/TAMPA STREET - SIMR BUILD ALTERNATIVE CONCEPT

NO.

TO NORTH ASHLEY DRIVE/TAMPA STREET - SIMR BUILD ALTERNATIVE CONCEPT

I-275 FROM HOWARD FRANKLAND BRIDGE TO NORTH ASHLEY DRIVE/TAMPA STREET - SIMR BUILD ALTERNATIVE CONCEPT