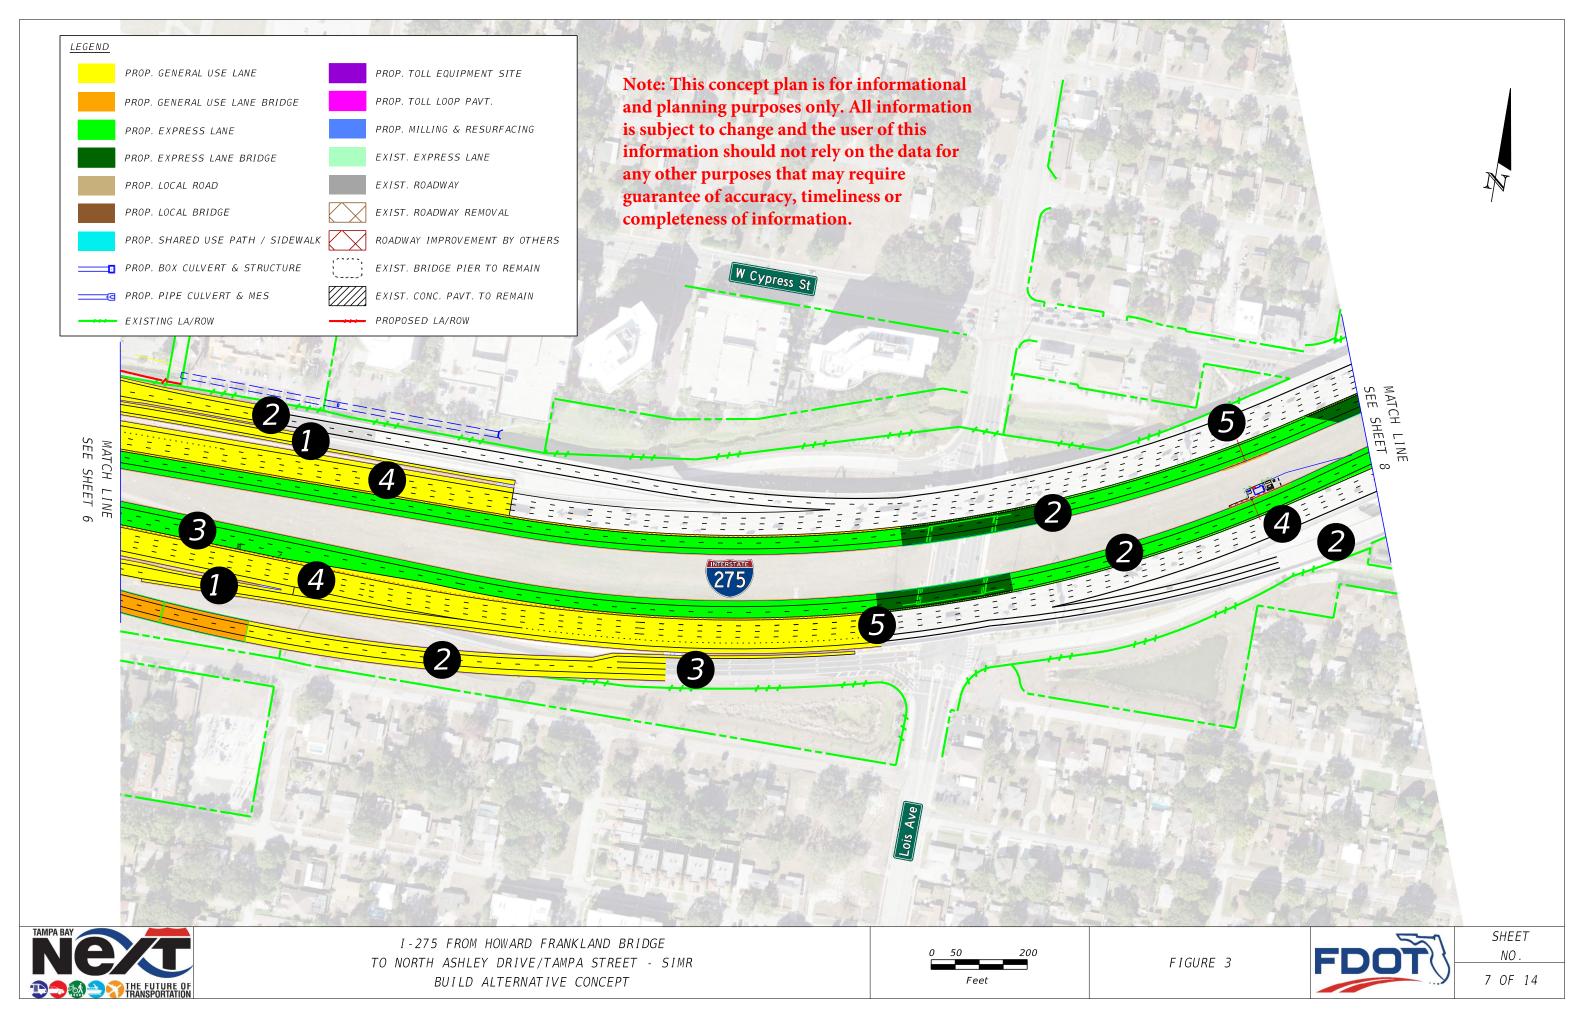

MATCH LINE SEE SHEET 5 3 MATCH LINE 3 <u>LEGEND</u> PROP. GENERAL USE LANE PROP. TOLL EQUIPMENT SITE PROP. GENERAL USE LANE BRIDGE PROP. TOLL LOOP PAVT. Note: This concept plan is for informational PROP. MILLING & RESURFACING PROP. EXPRESS LANE and planning purposes only. All information PROP. EXPRESS LANE BRIDGE EXIST. EXPRESS LANE is subject to change and the user of this EXIST. ROADWAY PROP. LOCAL ROAD information should not rely on the data for any other purposes that may require EXIST. ROADWAY REMOVAL PROP. LOCAL BRIDGE guarantee of accuracy, timeliness or PROP. SHARED USE PATH / SIDEWALK ROADWAY IMPROVEMENT BY OTHERS completeness of information. PROP. BOX CULVERT & STRUCTURE EXIST. BRIDGE PIER TO REMAIN EXIST. CONC. PAVT. TO REMAIN PROP. PIPE CULVERT & MES EXISTING LA/ROW PROPOSED LA/ROW SHEET

I-275 FROM HOWARD FRANKLAND BRIDGE TO NORTH ASHLEY DRIVE/TAMPA STREET - SIMR BUILD ALTERNATIVE CONCEPT

NO.

TO NORTH ASHLEY DRIVE/TAMPA STREET - SIMR BUILD ALTERNATIVE CONCEPT

I-275 FROM HOWARD FRANKLAND BRIDGE TO NORTH ASHLEY DRIVE/TAMPA STREET - SIMR BUILD ALTERNATIVE CONCEPT