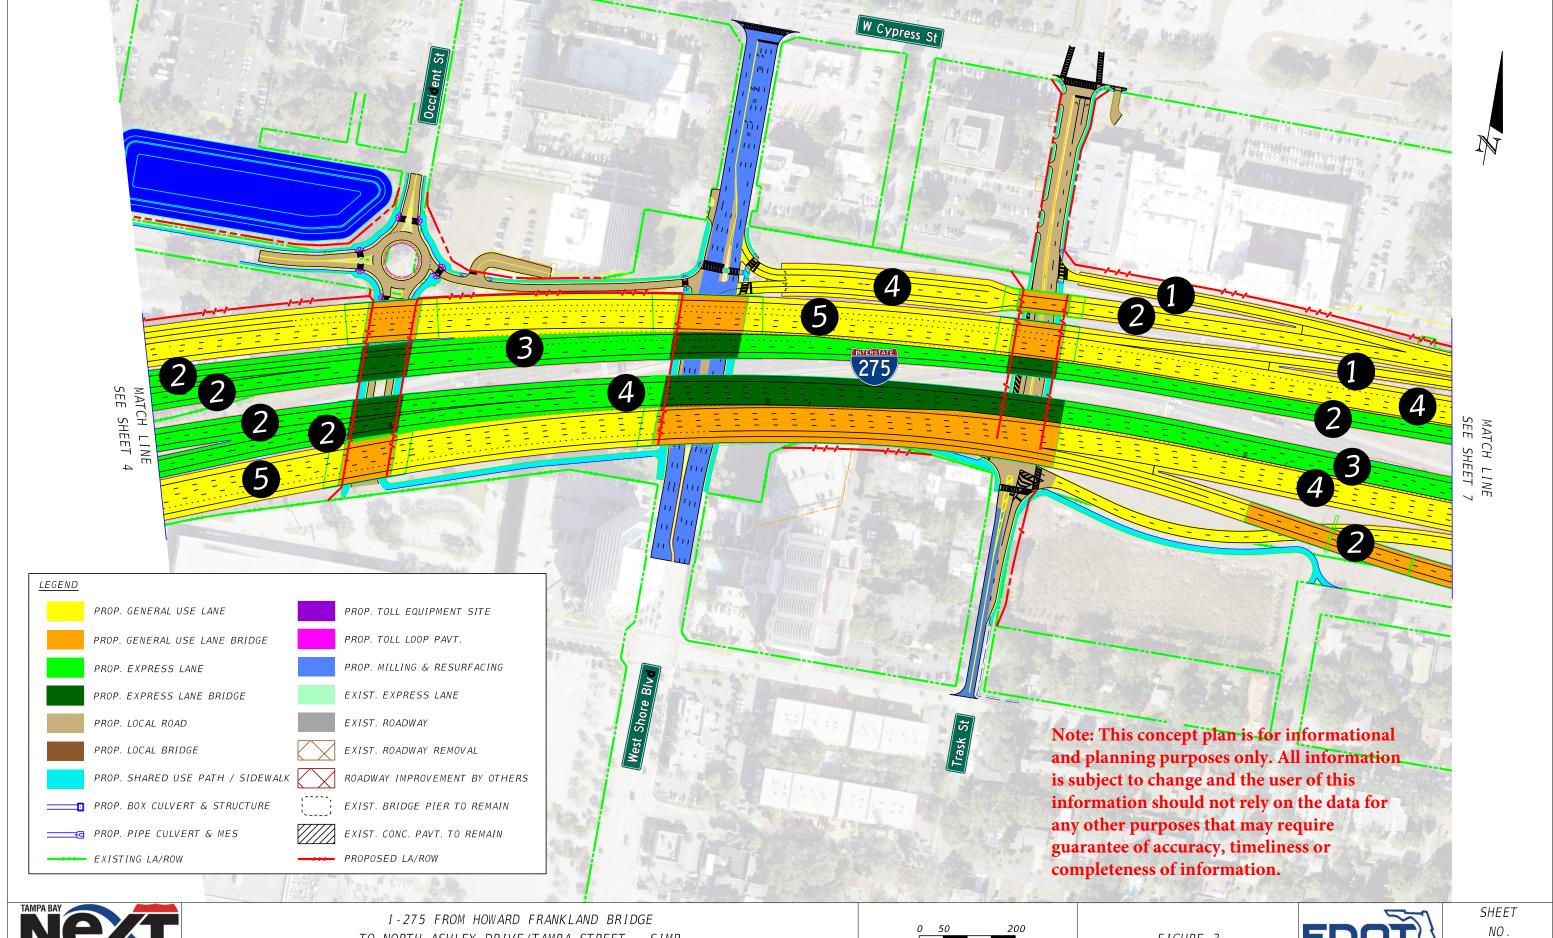

MATCH LINE SEE SHEET 5 3 MATCH LINE 3 <u>LEGEND</u> PROP. GENERAL USE LANE PROP. TOLL EQUIPMENT SITE PROP. GENERAL USE LANE BRIDGE PROP. TOLL LOOP PAVT. Note: This concept plan is for informational PROP. MILLING & RESURFACING PROP. EXPRESS LANE and planning purposes only. All information PROP. EXPRESS LANE BRIDGE EXIST. EXPRESS LANE is subject to change and the user of this EXIST. ROADWAY PROP. LOCAL ROAD information should not rely on the data for any other purposes that may require EXIST. ROADWAY REMOVAL PROP. LOCAL BRIDGE guarantee of accuracy, timeliness or PROP. SHARED USE PATH / SIDEWALK ROADWAY IMPROVEMENT BY OTHERS completeness of information. PROP. BOX CULVERT & STRUCTURE EXIST. BRIDGE PIER TO REMAIN EXIST. CONC. PAVT. TO REMAIN PROP. PIPE CULVERT & MES EXISTING LA/ROW PROPOSED LA/ROW SHEET

I-275 FROM HOWARD FRANKLAND BRIDGE TO NORTH ASHLEY DRIVE/TAMPA STREET - SIMR BUILD ALTERNATIVE CONCEPT

NO.

TO NORTH ASHLEY DRIVE/TAMPA STREET - SIMR BUILD ALTERNATIVE CONCEPT

I-275 FROM HOWARD FRANKLAND BRIDGE TO NORTH ASHLEY DRIVE/TAMPA STREET - SIMR BUILD ALTERNATIVE CONCEPT